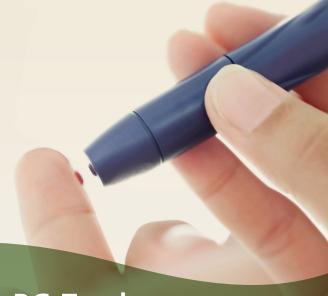

# **BG testing and tracking:** why? when?

Testing can tell you if your blood glucose (BG) is too high, too low, or just right. It can also reveal how food, activity, and medication are affecting your blood glucose. And tracking your BG readings — using a booklet like this one — can show trends in your diabetes control.

The chart below gives some typical BG test times and targets. Write in your own times and targets.