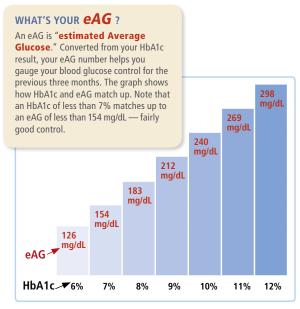

## What your BG readings mean

BG tracking shows the details of your glucose control, while your HbA1c gives you the big picture. Look below for an explanation of how these two measures relate.

Here's how your HbA1c results compare with your average fasting blood glucose test results.