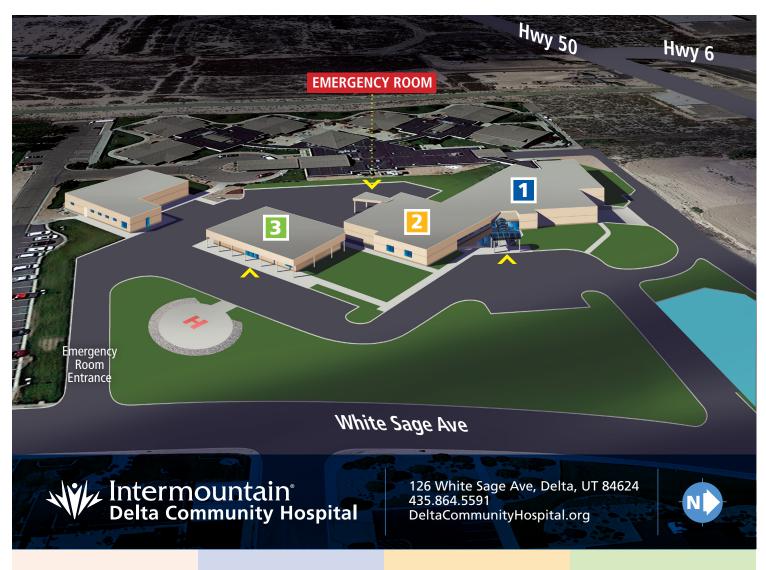

## **EMERGENCY ROOM**

South Entrance

**1** MAIN ENTRANCE

Endoscopy

Registration

MRI, CT, Mammography,

Ultrasound, Angiography, Nuclear Medicine

Same Day Surgery

Labor & Delivery

Maternity

Nursery

Medical & Surgical Unit

**IMAGING & LAB** 

Radiology

Laboratory

EKG, Echo

**3** WHITE SAGE CLINIC

Behavioral Health

**ENT** 

Family Medicine

Preventative Health

Visiting Specialists

**Caregiver Parking** 

**From the North** – Exit 1-15 onto SR28 towards Nephi Take right off exit – traveling into Nephi