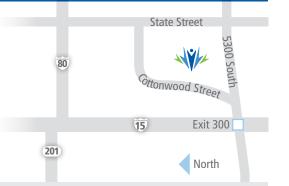

## 5121 Cottonwood Street, Murray, Utah 801.507.7000

Intermountain Medical Center.org

**From the North or South** – Take I-15 to Murray. Exit at 5300 South (exit 300). Turn left (East) on 5300 South. Turn left on Woodrow Street and then right on Cottonwood Street. Follow signage to your destination building.

**From the East** – Take I-80 West and merge onto southbound I-15. Exit at 5300 South (exit 300). Turn left (East) on 5300 South. Turn left on Woodrow Street and then right on Cottonwood Street. Follow signage to your destination building.

**From the West** – Take SR 201 east and merge onto southbound I-15. Exit at 5300 South (exit 300). Turn left (East) on 5300 South. Turn left on Woodrow Street and then right on Cottonwood Street. Follow signage to your destination building.