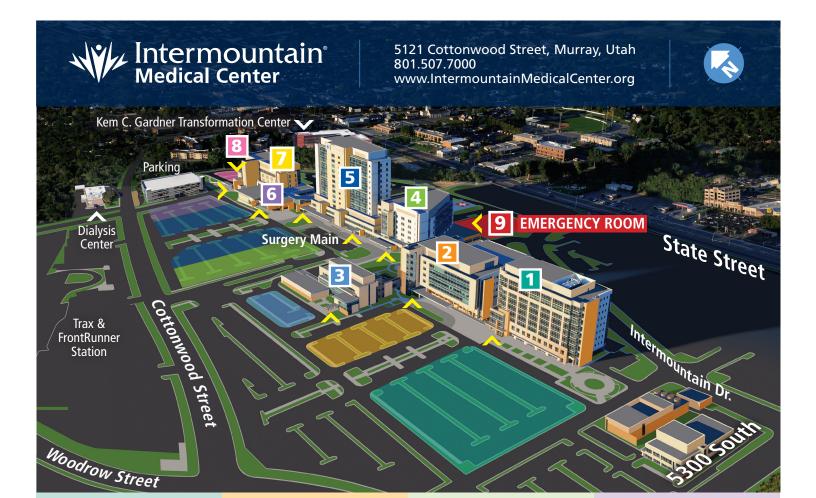

THE DOTY FAMILY

Kem Gardner Transformation Center, 5026 S. State St., 801-507-8092

Intermountain Dialysis, 74 W Vine St., 801-507-9000

Ε St. .....LL2 SIMMONS TRAUMA 9 CENTER Enter on the East side, 5121 S. Cottonwood St.

Emergency Department,

Trauma.....LL1

Free valet parking is available Monday-Friday, 8 a.m. to 3 p.m. in front of buildings 2, 4, 5, and 7.

**Free shuttle** operates Monday-Friday, 6 a.m. to 9 p.m., with service between the Trax stop and the parking lots and hospital, running approximately every 15 minutes. Wait for the shuttle at designated stops or call 801-507-7000 to request pick-up.