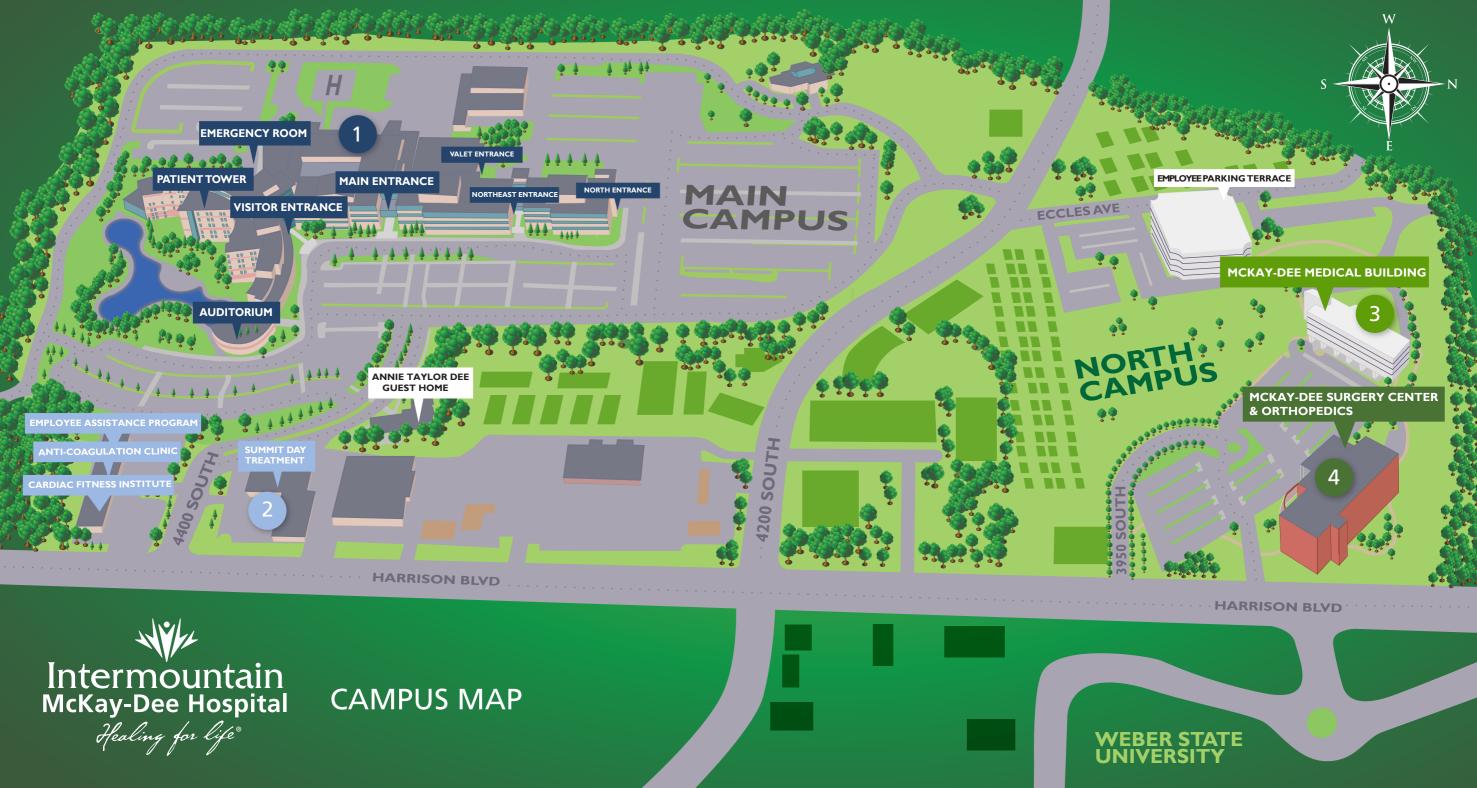

| NORTH/NORTHEAST<br>Wound and Hyberbaric Clinic<br>Physician Offices<br>Cancer Center                                                      | VISITOR<br>Mountain View Cafe & Grill<br>Education Center<br>Patient Tower<br>Live Well Library | MAIN<br>Registration<br>Lab<br>LTD Pharmacy<br>Bistro | HARRISON DEPOT<br>4400 S. HARRISON BLVD.<br>Cardiac Rehab<br>Summit Day Treatment<br>Anticoagulation Clinic<br>Employee Assistance<br>Program | McKAY-DEE<br>MEDICAL BUILDINGBehavioral HealthPrimary Children's<br>Physical TherapyStewart Rehab (Neurology) | McKAY-DEE<br>SURGERY CENTER<br>& ORTHOPEDICSSurgery CenterSports Medicine<br>Physical TherapyBistroIntermountain Community<br>PharmacyImaging Services |
|-------------------------------------------------------------------------------------------------------------------------------------------|-------------------------------------------------------------------------------------------------|-------------------------------------------------------|-----------------------------------------------------------------------------------------------------------------------------------------------|---------------------------------------------------------------------------------------------------------------|--------------------------------------------------------------------------------------------------------------------------------------------------------|
| 1ST FLOOR: Emergency and Outpatient Services5TH FLOOR: Per2ND FLOOR: Surgical Services and Intensive Care Unit3RD FLOOR: Cardiac Services |                                                                                                 | 5TH FLOOR: Pediatric Services                         | Annie Taylor Dee Guest Hom                                                                                                                    | 0                                                                                                             |                                                                                                                                                        |
|                                                                                                                                           |                                                                                                 |                                                       | Annie rayior bee daest nom                                                                                                                    |                                                                                                               |                                                                                                                                                        |

1124 E. 4400 S. Ogden, UT 84403

4TH FLOOR: Women's and Newborn Services

**CAMPUS MAP**