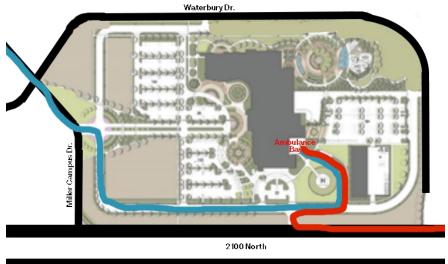

## From I-15

Take 2100 North Lehi Exit 282 and go West. Turn right to enter the hospital parking lot. Take an immediate right. Turn left after passing the helipad to enter the ambulance bay.

## From Redwood Rd.

**From the South**, take a right on 2100 North. Take a left at 3600 West. Use the roundabout to turn right onto Waterbury Drive. Turn left into Miller Campus Drive. Turn left to enter the hospital parking lot. Take an immediate right and follow the path to the West side of the building. Turn left after passing the helipad to enter the ambulance bay.

**From the North**, take a left onto 2700 North. Use the roundabout to turn right onto 3600 West. Use the next roundabout to turn left onto Waterbury Drive. Turn left into Miller Campus Drive. Turn left to enter the hospital parking lot. Take an immediate right and follow the path to the West side of the building. Turn left after passing the helipad to enter the ambulance bay.