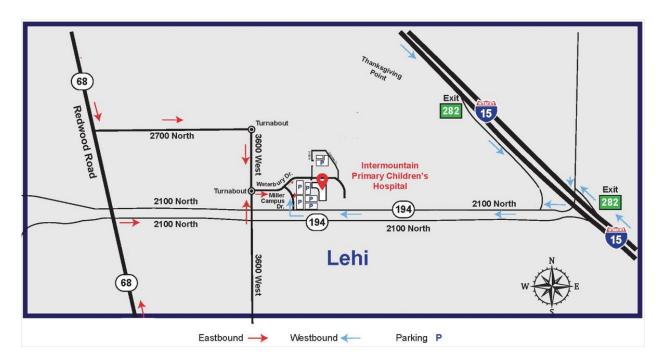

## Primary Children's Hospital - Ambulance Bay

Larry H. & Gail Miller Family Campus in Lehi

385-531-1000 | 2250 N Miller Campus Dr. Lehi, UT 84043

## From I-15

Take 2100 North Lehi Exit 282 and go West. Turn right to enter the hospital parking lot. Take an immediate right. Turn left after passing the helipad to enter the ambulance bay.

## From Redwood Rd.

**From the South**, take a right on 2100 North. Take a left at 3600 West. Use the roundabout to turn right onto Waterbury Drive. Turn left into Miller Campus Drive. Turn left to enter the hospital parking lot. Take an immediate right and follow the path to the West side of the building. Turn left after passing the helipad to enter the ambulance bay.

**From the North**, take a left onto 2700 North. Use the roundabout to turn right onto 3600 West. Use the next roundabout to turn left onto Waterbury Drive. Turn left into Miller Campus Drive. Turn left to enter the hospital parking lot. Take an immediate right and follow the path to the West side of the building. Turn left after passing the helipad to enter the ambulance bay.