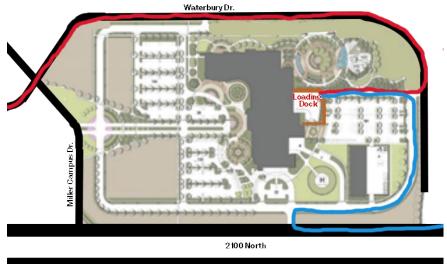

## From I-15

Take 2100 North Lehi Exit 282 and go West. Turn right on Miller Campus Drive (3200 West). Turn right on Waterbury Drive. Follow Waterbury Drive to the East side of the building (the back of the building). Turn left to enter employee parking. Continue straight to enter the loading dock, which is surrounded by a brick wall adjacent to the building.

## From Redwood Rd.

**From the South**, take a right on 2100 North. Take a left at 3600 West. Use the roundabout to turn right onto Waterbury Drive. Follow Waterbury Drive to the East side of the building (the back of the building). Turn left to enter employee parking. Continue straight to enter the loading dock, which is surrounded by a brick wall adjacent to the building.

From the North, take a left onto 2700 North. Use the roundabout to turn right onto 3600 West. Use the next roundabout to turn left onto Waterbury Drive. Follow Waterbury Drive to the East side of the building (the back of the building). Turn left to enter employee parking. Continue straight to enter the loading dock, which is surrounded by a brick wall adjacent to the building.