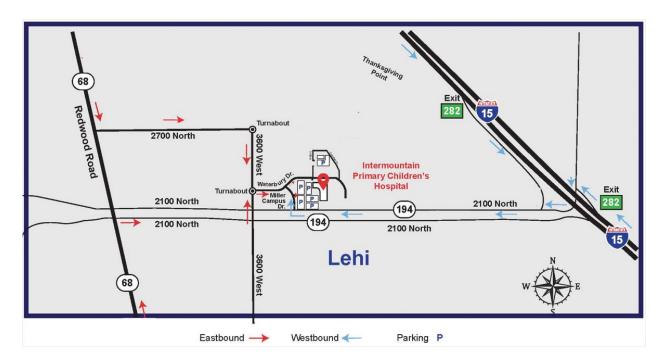

## From I-15

Take 2100 North Lehi Exit 282 and go West. Turn right on Miller Campus Drive (3200 West). Turn right on Waterbury Drive. Follow Waterbury Drive to the East side of the building (the back of the building). Turn left to enter employee parking. Continue straight to enter the loading dock, which is surrounded by a brick wall adjacent to the building.

## From Redwood Rd.

**From the South**, take a right on 2100 North. Take a left at 3600 West. Use the roundabout to turn right onto Waterbury Drive. Follow Waterbury Drive to the East side of the building (the back of the building). Turn left to enter employee parking. Continue straight to enter the loading dock, which is surrounded by a brick wall adjacent to the building.

From the North, take a left onto 2700 North. Use the roundabout to turn right onto 3600 West. Use the next roundabout to turn left onto Waterbury Drive. Follow Waterbury Drive to the East side of the building (the back of the building). Turn left to enter employee parking. Continue straight to enter the loading dock, which is surrounded by a brick wall adjacent to the building.