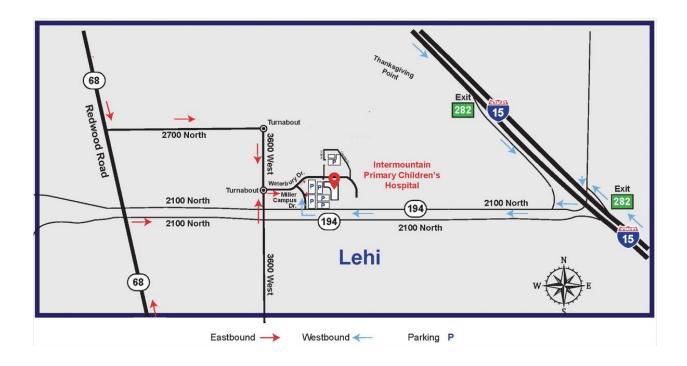

# Intermountain Primary Children's Hospital, Miller Family Campus

385-531-1000 | 2250 N Miller Campus Dr. Lehi, UT 84043

## **Driving Directions**

#### From I-15

Take 2100 North Lehi Exit 282 and go West. Turn right on Miller Campus Drive (3200 West). Turn right into the parking lot.

#### From Redwood Rd.

**From the South**, take a right on 2100 North. Take a left at 3600 West. Use the roundabout to turn right onto Waterbury Drive. Turn right into the parking lot.

**From the North**, take a left onto 2700 North. Use the roundabout to turn right onto 3600 West. Use the next roundabout to turn left onto Waterbury Drive. Turn right into the parking lot.