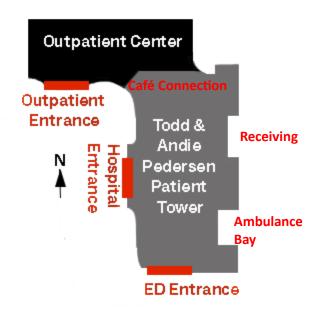

# Primary Children's Hospital - Loading Dock

Larry H. & Gail Miller Family Campus in Lehi

## **Outpatient Center**

#### Level 1 (Café Connection)

- Bistro
- Community Pharmacy
- Food Pantry
- Kids Clubhouse
- Intermountain Café

## Primary Children's Hospital

Larry H. & Gail Miller Family Campus in Lehi

### **Pedersen Patient Tower**