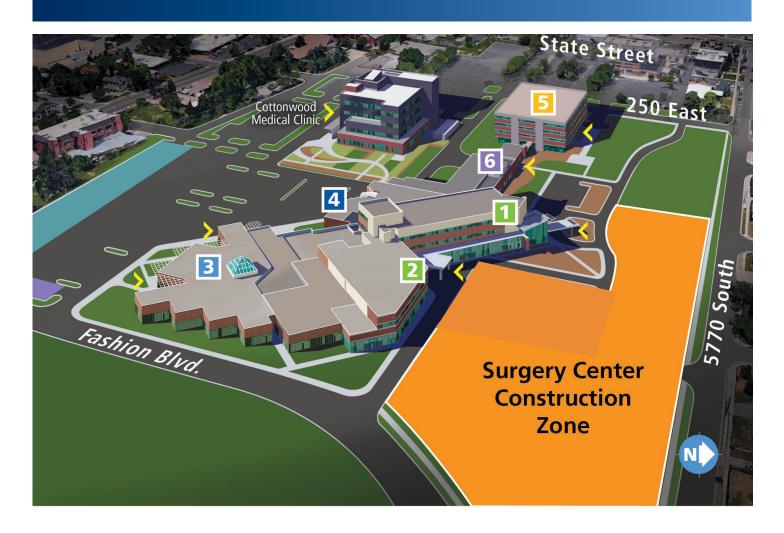

## **Surgery Center Construction Entrance & Parking Map**

## Pardon our dust during the construction of Intermountain Surgery Center, TOSH Campus!

Construction is planned to last through early 2023. During this construction phase, please note there will be very limited parking options—and at times, no parking—on the north side of TOSH. Please follow this guide for temporary parking and hospital entrance routes for departments normally accessed from the north side of campus. Thank you for your patience and understanding!

## **Entrance 3**

- Orthopedic Physical Therapy
- Sports Training/Science
- Nutrition

## **Entrance 4**

Imaging Services

**Parking:** For Entrances 3 and 4, please park in the southern parking lots—enter from 5900 S. or Fashion Blvd. The curbside drop-off lanes in front of Entrances 1 and 2 will still be accessible by entering from either Fashion Blvd. or 250 E.