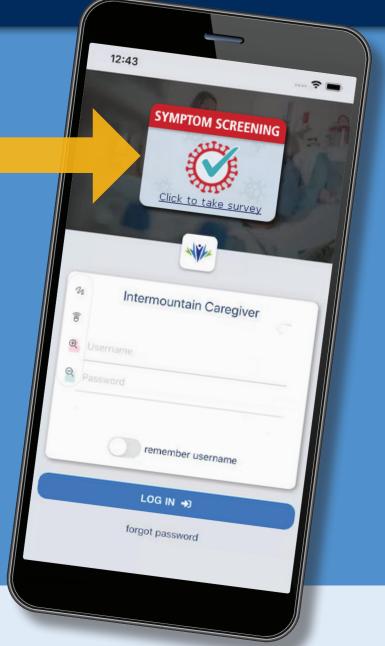

## Attention Intermountain Caregivers

Looking for a faster way to be screened?

Intermountain employees can now complete the screening questions through the Intermountain Caregiver mobile app before coming to work.

Early adopters can also explore the full features of the new Intermountain Caregiver app. NOTE: The Intermountain Caregiver app is still in development, and additional features and improved functionality will be added soon.