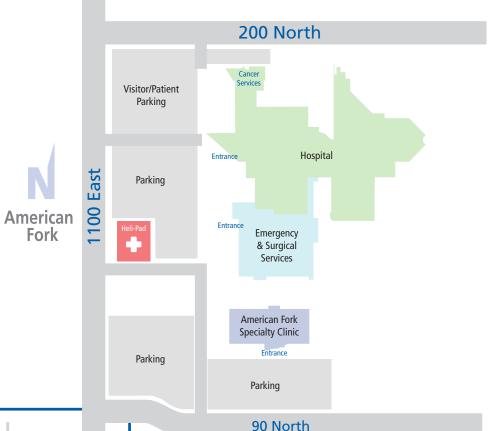

## VISITOR SERVICES

### **Food Services**

Garden View Café: Located on the basement floor, the café offers a grill with charbroiled and specialty burgers, a deli with sandwiches and soup, a chef's corner with different made-to-order menu items, and a salad bar. For a recording of today's menu, call the menu line at 801.855.3458.

**Breakfast:** Monday – Friday, 7:30 a.m. – 9 a.m.

Saturday, Sunday & holidays, 8 a.m. – 9 a.m.

**Lunch:** Monday – Friday, 11:30 a.m. – 2 p.m.

Saturday & Sunday, 12:00 p.m. − 2 p.m.

**Dinner:** Served daily, 6 p.m. -7 p.m.

*Pink Shop Diner and Grill:* Located next to the Gift Shop on the main floor, the Grill offers a number of delicious items that are made-to-order. The Snack Bar also includes milk shakes and a variety of treats.

Monday - Friday: 9