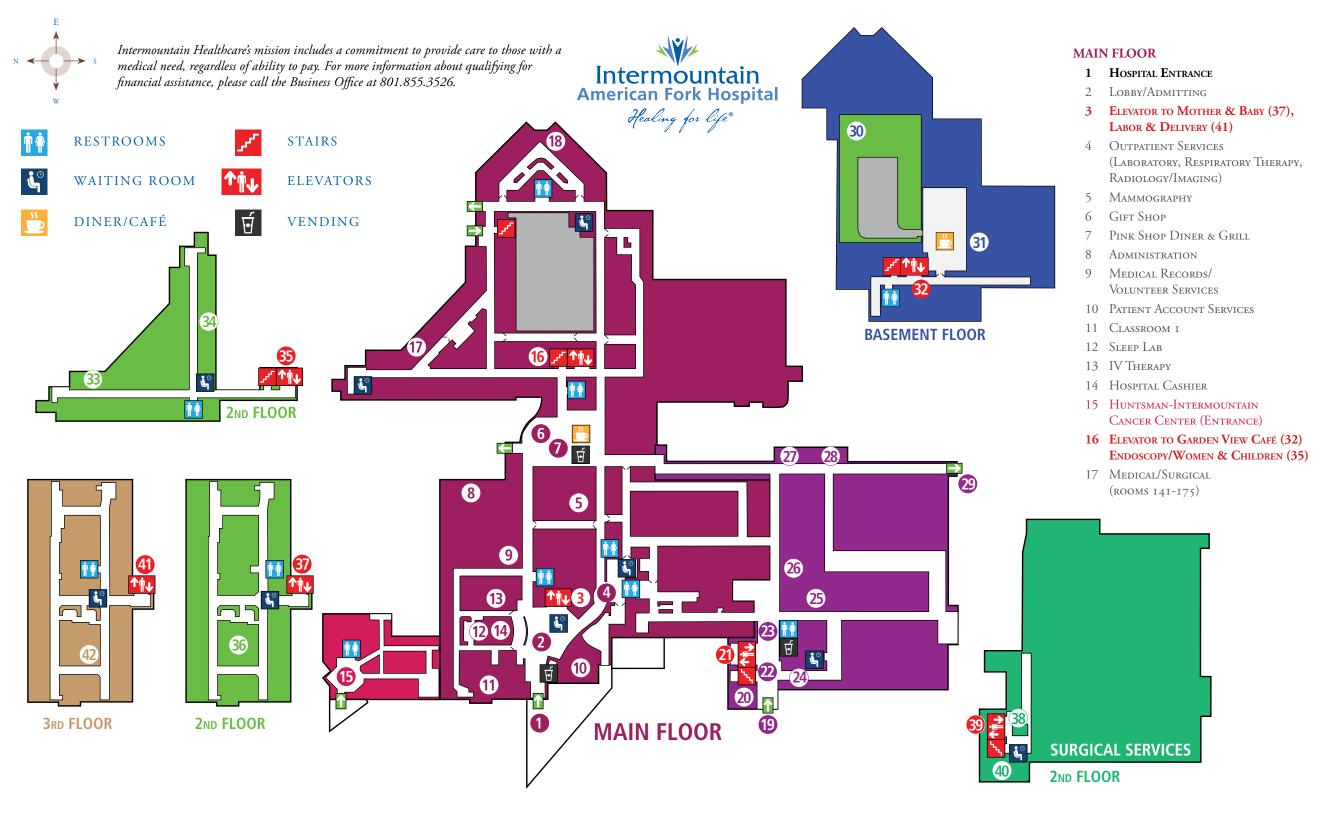

#### MAIN FLOOR (CONT.)

- 18 ICU (ROOMS 1-8)
- 19 EMERGENCY & SURGICAL SERVICES MAIN ENTRANCE
- 20 Lobby
- 21 ELEVATOR TO SAME-DAY SURGERY (39)
- 22 Information Desk
- 23 Security/Lost & Found
- 24 ER Waiting Room
- 25 Computer Lab
- 26 Education Center
- 27 Classroom 2
- 28 Classroom 3
- 29 WALKWAY TO AMERICAN FORK SPECIALTY CLINIC

#### **BASEMENT FLOOR**

- 30 Healing Garden (Outdoor Area - Access through Café)
- 31 GARDEN VIEW CAFÉ
- 32 ELEVATOR TO MAIN FLOOR (16), ENDOSCOPY/WOMEN & CHILDREN (35)

#### 2ND FLOOR

- 33 Women & Children's Center (rooms 241-257)
- 34 Endoscopy
- 35 ELEVATOR TO MAIN FLOOR (16), GARDEN VIEW CAFÉ (32)
- 36 Mother & Baby (Rooms 201-227)
- 37 ELEVATOR TO MAIN FLOOR (3), LABOR & DELIVERY (41)
- 38 Surgery Check-In
- 39 Elevator to Lobby (20)
- 40 Same-Day Surgery Waiting Room

#### 3RD FLOOR

- 41 ELEVATOR TO MOTHER & BABY (37), MAIN FLOOR LOBBY (3)
- 42 Labor & Delivery