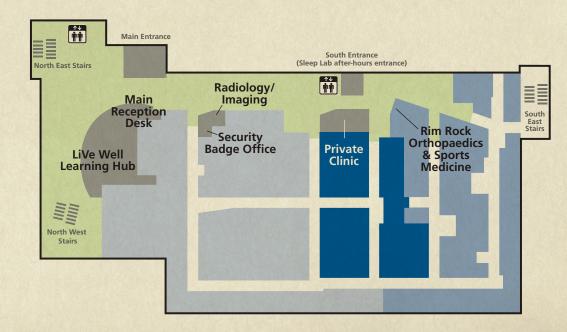

# LEVEL ONE

LiVe Well Learning Hub

Main Reception Desk

Radiology / Imaging

Rim Rock Orthopaedics & Sports Medicine

Security Badge Office

Public Access

Restricted Access