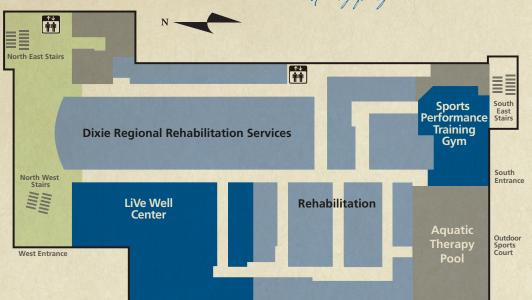

### LOWER LEVEL

Aquatic Therapy Pool

Dixie Regional Rehabilitation Services

LiVe Well Center

Sports Performance Training Gym